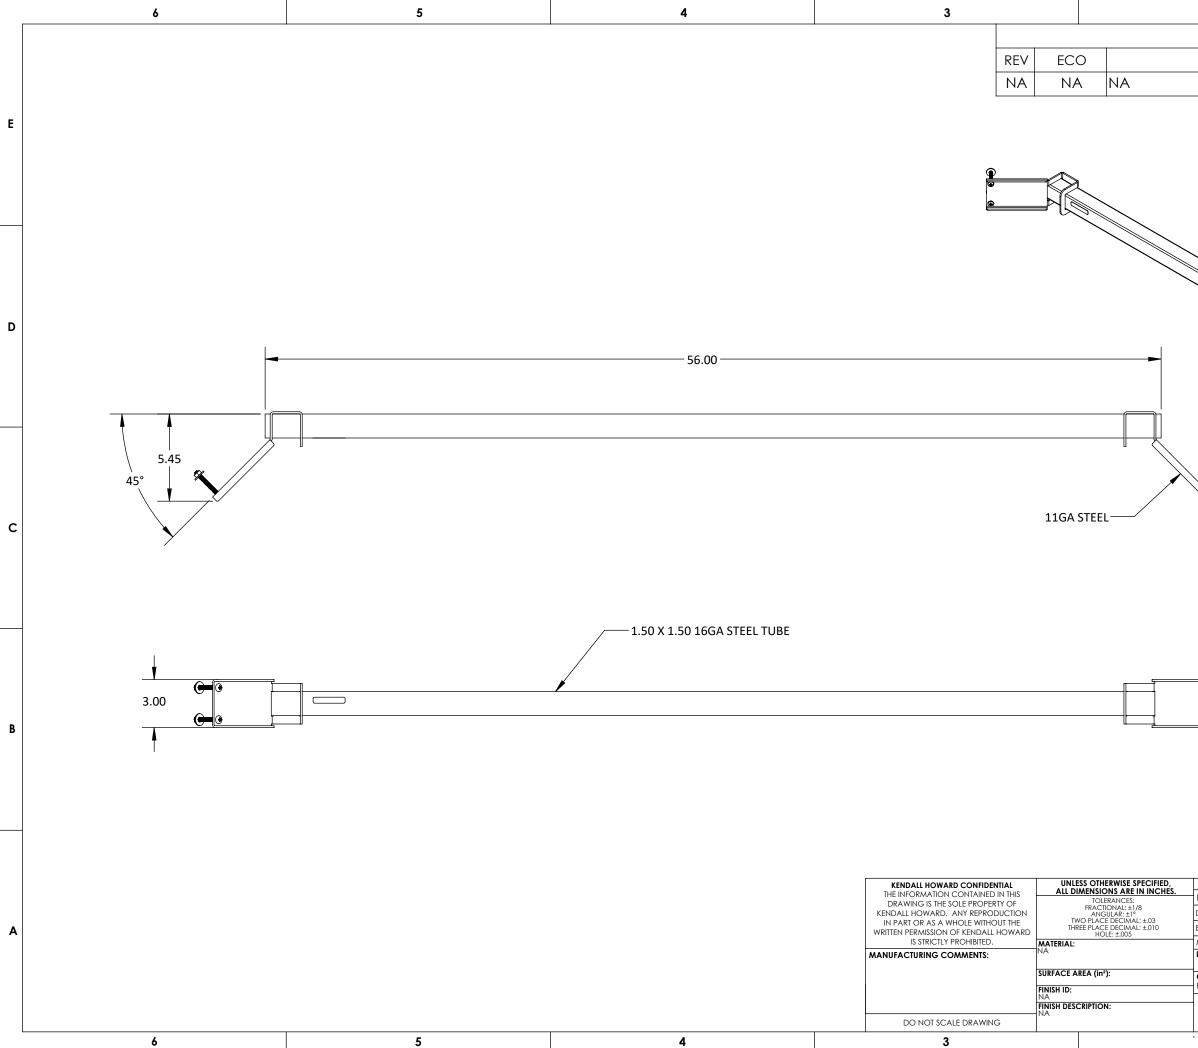

| 2                                                                                                                            |                                  |                                                                                      | 1          |              |   |
|------------------------------------------------------------------------------------------------------------------------------|----------------------------------|--------------------------------------------------------------------------------------|------------|--------------|---|
| REVISION                                                                                                                     | S                                |