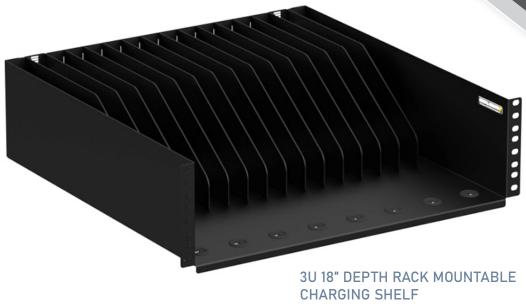

## **3U 18"DEPTH RACK MOUNTABLE CHARGING SHELF**

Kendall Howard revolutionizes your charging routine with design and function

Item #1906-1-004-03

## SPACE SAVER

Whether you're in an office, a data center, or a school, efficient device charging is essential. Introducing the 3U 18" Depth Rack Mountable Charging Shelf 16 Ports. With removable dividers and integrated grommets for cable access, this shelf streamlines charging. Power up to 16 devices at once in a tidy workspace. Say goodbye to tangles and messy wires. Elevate your workspace into a realm of productivity and organization—your devices (and your team) will appreciate it.

## F E A T U R E S

- Up to 16 charging slots
- Removable dividers
- Integrated grommets for charging cables
- 75 lbs. weight capacity
- 19" EIA compliant
- Made in the USA
- Limited Lifetime Warranty

Removable Dividers